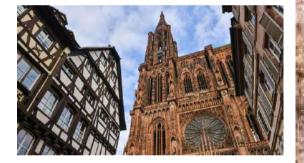

#### **CATHÉDRALE NOTRE-DAME**

DISTANCE : 40KM - 45 MIN STRASBOURG

Dedicated to the Virgin Mary, Notre-Dame de Strasbourg Cathedral was built between the 13th and 15th centuries.