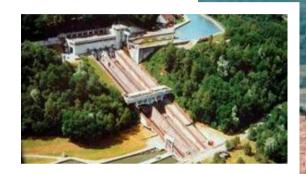

#### **PLAN INCLINÉ**

DISTANCE: 23KM / 26 MIN ARZVILLER

This spectacular work replaces 17 locks. Possibility of visit and boat ride (140,000 visitors each year).