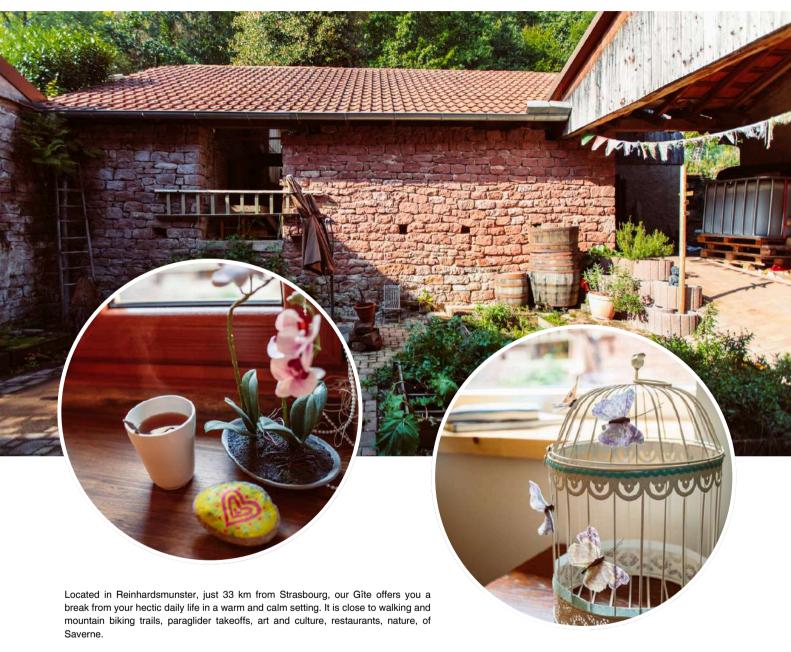

LA SOURCE INTERIEURE
31 RUE PRINCIPALE 67440 REINHARDSMUNSTER - FRANCE

2 BEDROOMS

1 DORMITORY

**3 BATHROOMS** 

**2 BABY BED** 

COURTYARD
PIZZA OVEN
BRAZIER
CAR PARK

DISHWASHER WASHING MACHINE

## THE HOME

You will appreciate the atmosphere, the outdoor spaces, the charm. Our Gîte is perfect for couples, travelers, families (with children), people on spiritual paths and hikers.

2 BEDROOMS

1 DORMITORY 3 BATHROOMS

2 BABY BED

COURTYARD PIZZA OVEN BRAZIER CAR PARK DISHWASHER WASHING MACHINE