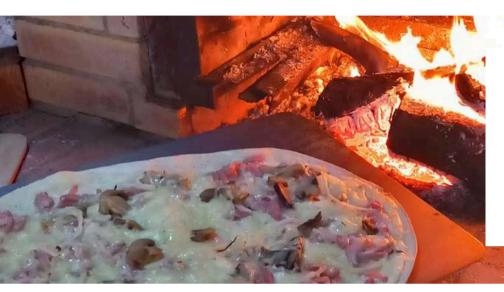

## Pack FLAMBÉE TARTS AND PIZZA

If you wish, we can order the tart shells and the filling for tartes flambées and/or pizzas. For great moments with family or friends

PACK TARTES
FLAMBÉES
10/12 PERSONS

including

- 30 tart bases
- Salted cream
- · Fresh smoked bacon
- Emmental
- Mushroom
- · Wood for the oven

160€

180€

PACK PIZZAS
10/12 PERSONS

#### including

- 15 tart bases
- Cooked tomato sauce
- Diced ham
- · grated cheese
- Mushroom
- Olives
- Mozzarella
- · Wood for the oven