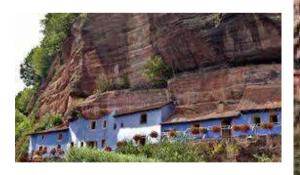

#### **MAISONS TROGLODYTES**

DISTANCE : 29KM - 28 MIN GRAUFTHAL

These are three semi-troglodyte rock dwellings inhabited until 1958, restored and fitted out with furniture and an ambiance around the legends linked to it.