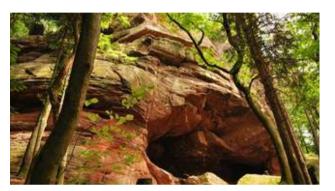

#### **MAISONS TROGLODYTES**

DISTANCE : 29KM - 28 MIN GRAUFTHAL

These are three semi-troglodyte rock dwellings inhabited until 1958, restored and fitted out with furniture and an ambiance around the legends linked to it.