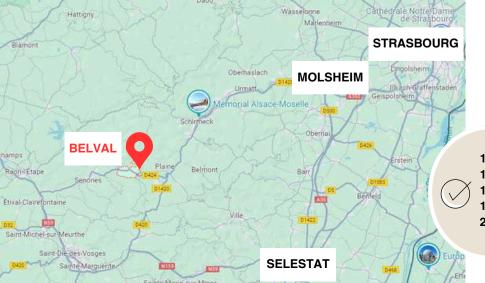

### INCLUSIVE ACCOMMODATION **AND LEISURE AREAS**

Located at the entrance to Belval, on the edge of the forest and in a green setting, it is the ideal place to relax in all seasons. This estate of more than one hectare, on the border of Alsace, just after the Vosges pass of Hanz, is ideally located to recharge your batteries, relax in a preserved setting or set off to discover the tourist riches of the Vosges Massif and of Alsace.