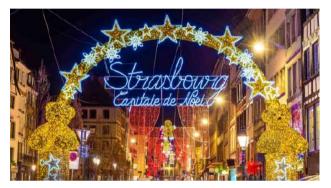

#### STRASBOURG CHRISTMAS MARKET

DISTANCE: 40KM - 45 min https://noel.strasbourg.eu/