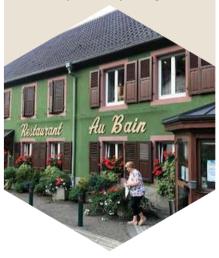

#### **AU BAIN**

DISTANCE: 5 KM - HAEGEN Very friendly family restaurant where simplicity rhymes with kindness. Roestis, regional specialties, fish,

tartes flambées and pizzas on Saturday and Sunday evenings.