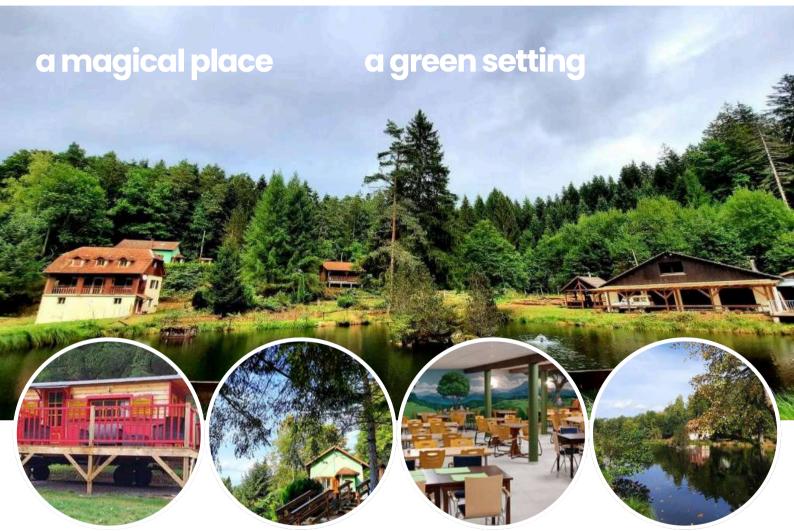

a Source Intérieure expands in July 2024

### INCLUSIVE ACCOMMODATION **AND LEISURE AREAS**

Located at the entrance to Belval, on the edge of the forest and in a green setting, it is the ideal place to relax in all seasons. This estate of more than one hectare, on the border of Alsace, just after the Vosges pass of Hanz, is ideally located to recharge your batteries, relax in a preserved setting or set off to discover the tourist riches of the Vosges Massif and of Alsace.

Independent accommodation for 4 to 11 people, two ponds, a multiple living space synonymous with life for all, where everyone can meet for a few hours, a weekend or several days.

- 1 COTTAGE FOR 11 PEOPLE 1 COTTAGE FOR 8 PEOPLE
- 1 CHALET 4/6 PEOPLE
- 1 CARAVAN FOR 4 PEOPLE 2 PONDS 1 KOTA

1 RECEPTION OR **ACTIVITY ROOM** 120M<sup>2</sup> KITCHEN AND BAR